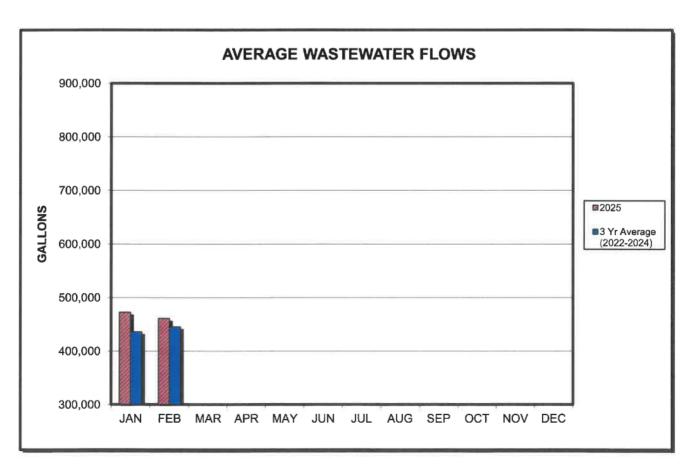

# **Operation and Maintenance**

Average February Daily Wastewater Flow to WalCoMet – 460,921 gallons Peak February Flow – 522,446 gallons Diggers Requests Marked for the Month – 53 Emergency Call Outs – 2

Precipitation comparison with "normal" Wastewater Flow comparison with "normal"

Environmental Data Summary

Daily Lake Elevation for February, 2025 Lake Elevation comparison with "normal"