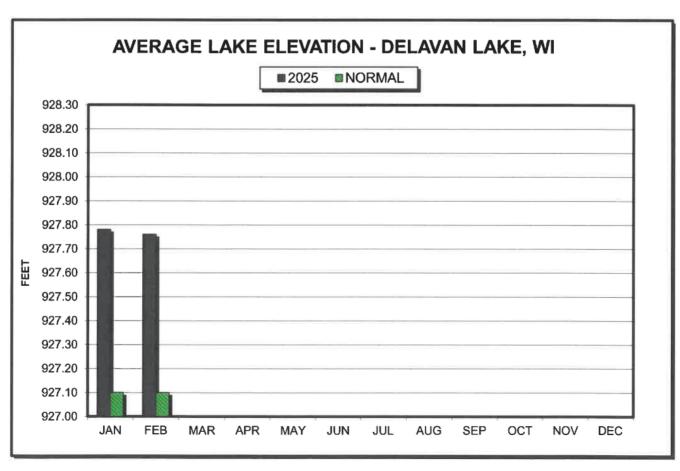

See attached Lake Elevation Graph and Chart.

### Lake Information

DNR Lake Level Goal – 927.86 feet Average Lake Elevation – 927.76 feet