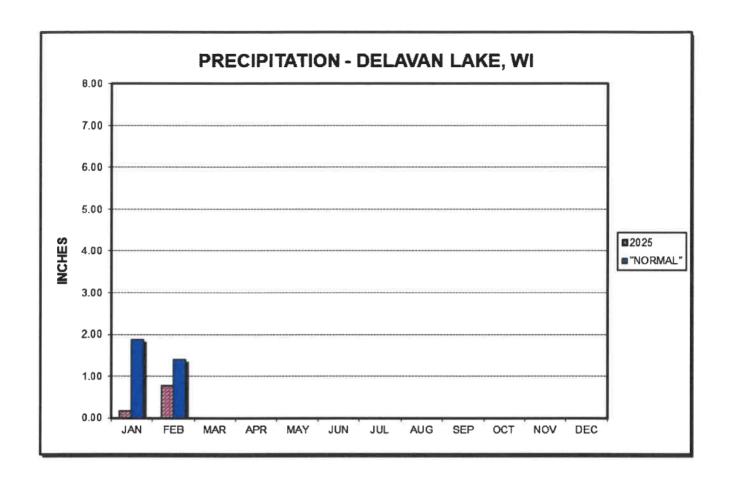

Precipitation comparison with "normal" Wastewater Flow comparison with "normal"

Environmental Data Summary

Daily Lake Elevation for February, 2025 Lake Elevation comparison with "normal"

# Lake Monitoring/Lake Level

Precipitation Total for the Month – .77 inches Below Normal – .62 inches Ice Off Date – February 27, 2024 Ice On Date – January 7, 2025

Secchi Disc Reading Main Lake - 12.0 feet 11/15/2024