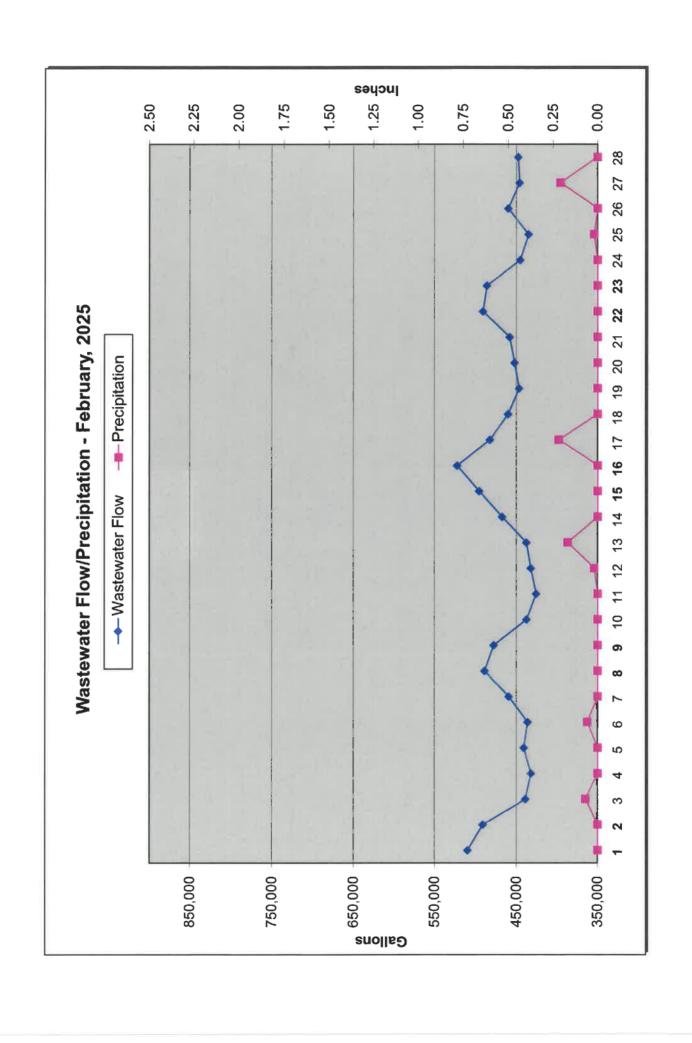

# **Operation and Maintenance**

Average February Daily Wastewater Flow to WalCoMet – 460,921 gallons Peak February Flow – 522,446 gallons Diggers Requests Marked for the Month – 53 Emergency Call Outs – 2

### Lateral Leaks

Sump Pump Discharges - 4 Current Lateral Leaks - 51 Completed Lateral Leak Orders - 5

The following charts are attached: Wastewater Flow comparison with Precipitation February, 2025

Average Daily Wastewater Flow comparison with Peak Flow