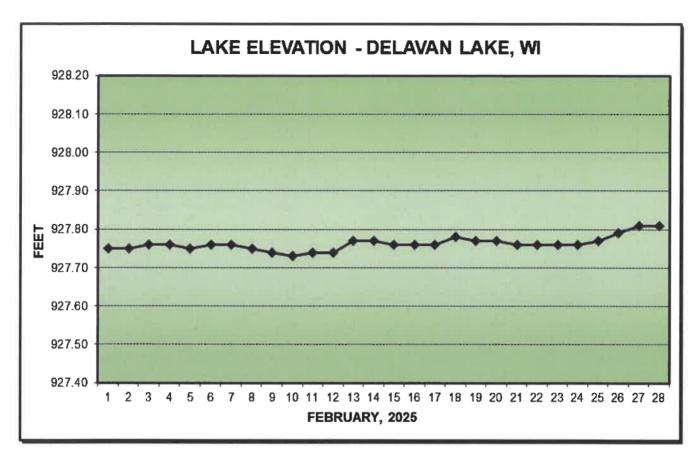

See attached Lake Elevation Graph and Chart.

### Lake Information

DNR Lake Level Goal – 927.86 feet Average Lake Elevation – 927.76 feet