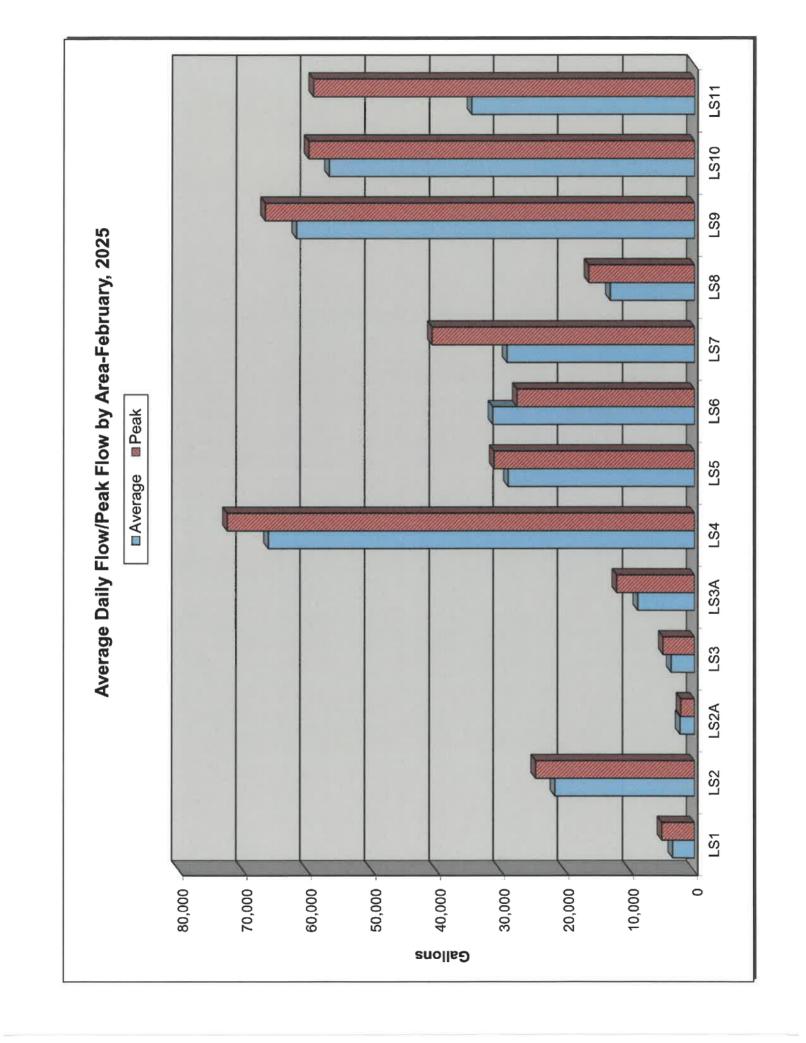

### Lateral Leaks

Sump Pump Discharges - 4 Current Lateral Leaks - 51 Completed Lateral Leak Orders - 5

The following charts are attached: Wastewater Flow comparison with Precipitation February, 2025

Average Daily Wastewater Flow comparison with Peak Flow